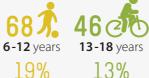

### Arrivals



Arrived directly to BC



arrived as **secondary migrants** from **other provinces** to BC

41% of the yearly total arrived from Oct-Dec

Oct-Dec

+

**10**GAR **†** 2 **† † †** †

364 n

Jan-Dec

857<sub>GAR</sub>

367 iiii

+

46 GAR 1

22 1117

903 n 389 ini

# Top **5** source countries





## Age breakdown













### - VS

Jan-Dec







53%







## Top **5** destinations by municipality

Oct-Dec



Surrey 49%



Richmond



Burnaby 6%



Abbotsford 4%



Jan-Dec



Surrey



Coquitlam



Burnaby 8%



Abbotsford



Delta 5%

#### Oct-Dec











10 individuals, 8 from Syria self transferred from Saskatchewan and 2 from Sudan self transferred from Newfoundland and Labrador in this quarter.

#### Jan-Dec



28 Syria 11 Ethiopia 11 Colombia 8 Sudan

8 Sudan 4 Pakistan

1 Afghanistan







Top countries of origin were: Syria 30 (65%), Iraq 6 (13%), Iran 5 (11%), Sudan 2 (4%).
One client came from Eritrea, one from Ethiopia and 1 from Uganda.

There were 46 self-transfers in 2019, 28 individuals came from Saskatchewan, 5 from Alberta, 5 from Ontario, 4 from Quebec, 2 from Newfoundland and L