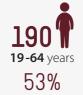

### Arrivals



Arrived directly to BC



arrived as **secondary migrants** from **other provinces** to BC

41% of the yearly total arrived from Oct-Dec

Oct-Dec

+

**10**GAR **†** 2 **† † †** †

364 n

Jan-Dec

857<sub>GAR</sub>

367 iiii

+

46 GAR 1

22 1117

903 n 389 ini

# Top **5** source countries





## Age breakdown













### - VS

Jan-Dec







53%







## Top **5** destinations by municipality

Oct-Dec



Surrey 49%



Richmond



Burnaby 6%



Abbotsford 4%



Jan-Dec



Surrey



Coquitlam



Burnaby 8%



Abbotsford



Delta 5%

#### Oct-Dec











10 individuals, 8 from Syria self transferred from Saskatchewan and 2 from Sudan self transferred from Newfoundland and Labrador in this quarter.

#### Jan-Dec



28 Syria 11 Ethiopia 11 Colombia 8 Sudan

8 Sudan 4 Pakistan

1 Afghanistan







Top countries of origin were: Syria 30 (65%), Iraq 6 (13%), Iran 5 (11%), Sudan 2 (4%).
One client came from Eritrea, one from Ethiopia and 1 from Uganda.

There were 46 self-transfers in 2019, 28 individuals came from Saskatchewan, 5 from Alberta, 5 from Ontario, 4 from Quebec, 2 from Newfoundland and Lab