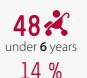

### Arrivals



Arrived directly to BC



arrived as **secondary migrants** from **other provinces** to BC

41% of the yearly total arrived from Oct-Dec

Oct-Dec

+

**10**GAR **†** 2 **† † †** †

364 n

Jan-Dec

857<sub>GAR</sub>

367 iiii

+

46 GAR 1

22 1117

903 n 389 ini

# Top **5** source countries





## Age breakdown













### - VS

Jan-Dec







53%







## Top **5** destinations by municipality

Oct-Dec



Surrey 49%



Richmond



Burnaby 6%



Abbotsford 4%



Jan-Dec



Surrey



Coquitlam



Burnaby 8%



Abbotsford



Delta 5%

#### Oct-Dec











10 individuals, 8 from Syria self transferred from Saskatchewan and 2 from Sudan self transferred from Newfoundland and Labrador in this quarter.

#### Jan-Dec



28 Syria 11 Ethiopia 11 Colombia 8 Sudan

8 Sudan 4 Pakistan

1 Afghanistan







Top countries of origin were: Syria 30 (65%), Iraq 6 (13%), Iran 5 (11%), Sudan 2 (4%).
One client came from Eritrea, one from Ethiopia and 1 from Uganda.

There were 46 self-transfers in 2019, 28 individuals came from Saskatchewan, 5 from Alberta, 5 from Ontario, 4 from Quebec, 2 from Newfoundland and