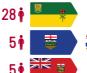

There were 46 self-transfers in 2019, 28 individuals came from Saskatchewan, 5 from Alberta, 5 from Ontario, 4 from Quebec, 2 from Newfoundland and Labrador, and 2 from Nova Scotia.