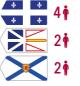

There were 46 self-transfers in 2019, 28 individuals came from Saskatchewan, 5 from Alberta, 5 from Ontario, 4 from Quebec, 2 from Newfoundland and Labrador, and 2 from Nova Scotia.