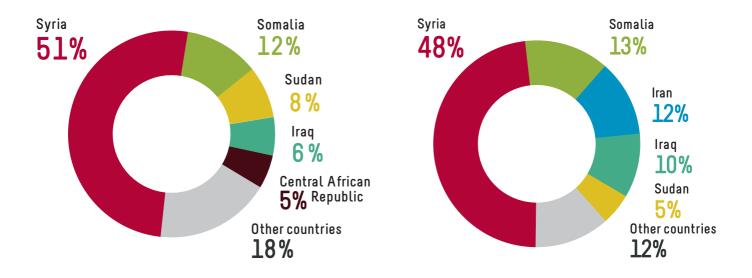

### Arrivals



Arrived directly to BC



arrived as **secondary migrants** from **other provinces** to BC

41% of the yearly total arrived from Oct-Dec

Oct-Dec

+

**10**GAR **†** 2 **† † †** †

364 n

Jan-Dec

857<sub>GAR</sub>

367 iiii

+

46 GAR 1

22 1117

903 n 389 ini

# Top **5** source countries





## Age breakdown













### - VS

Jan-Dec







53%







## Top **5** destinations by municipality

Oct-Dec



Surrey 49%



Richmond



Burnaby 6%



Abbotsford 4%



Jan-Dec



Surrey



Coquitlam



Burnaby 8%



Abbotsford



Delta 5%

#### Oct-Dec











10 individuals, 8 from Syria self transferred from Saskatchewan and 2 from Sudan self transferred from Newfoundland and Labrador in this quarter.

#### Jan-Dec



28 Syria 11 Ethiopia 11 Colombia 8 Sudan

8 Sudan 4 Pakistan

1 Afghanistan







Top countries of origin were: Syria 30 (65%), Iraq 6 (13%), Iran 5 (11%), Sudan 2 (4%).
One client came from Eritrea, one from Ethiopia and 1 from Uganda.

There were 46 self-transfers in 2019, 28 individuals came from Saskatchewan, 5 from Alberta, 5 from Ontario, 4 from Quebec,