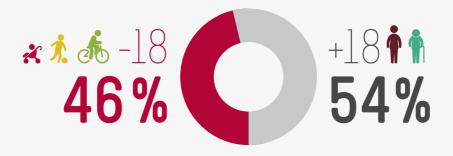

### Arrivals



Arrived directly to BC



arrived as **secondary migrants** from **other provinces** to BC

41% of the yearly total arrived from Oct-Dec

Oct-Dec

+

**10**GAR **†** 2 **† † †** †

364 n

Jan-Dec

857<sub>GAR</sub>

367 iiii

+

46 GAR 1

22 1117

903 n 389 ini

# Top **5** source countries





## Age breakdown













### - VS

Jan-Dec







53%







## Top **5** destinations by municipality

Oct-Dec



Surrey 49%



Richmond



Burnaby 6%



Abbotsford 4%



Jan-Dec



Surrey



Coquitlam



Burnaby 8%



Abbotsford



Delta 5%

#### Oct-Dec











10 individuals, 8 from Syria self transferred from Saskatchewan and 2 from Sudan self transferred from Newfoundland and Labrador in this quarter.

#### Jan-Dec



28 Syria 11 Ethiopia 11 Colombia 8 Sudan

8 Sudan 4 Pakistan

1 Afghanistan







Top countries of origin were: Syria 30 (65%), Iraq 6 (13%), Iran 5 (11%), Sudan 2 (4%).
One client came from Eritrea, one from Ethiopia and 1 from Uganda.

There were 46 self-transfers in 2019, 28 individuals came from Saskatchewan, 5 from Alberta, 5 from Ontario, 4 from Quebec, 2 from Newfoundland