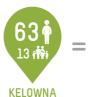

### Arrivals

Arrived directly to BC

arrived as **secondary migrants** from **other provinces** to BC

41% of the yearly total arrived from Oct-Dec

Oct-Dec

+

**10**GAR **†** 2 **† † †** †

364 n

Jan-Dec

857<sub>GAR</sub>

367 iiii

+

46 GAR 1

22 1117

903 n 389 ini