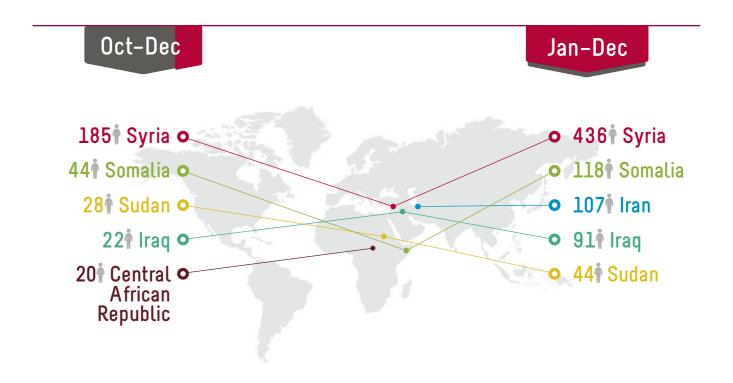

### Arrivals



Arrived directly to BC



arrived as **secondary migrants** from **other provinces** to BC

41% of the yearly total arrived from Oct-Dec

Oct-Dec

+

**10**GAR **†** 2 **† † †** †

364 n

Jan-Dec

857<sub>GAR</sub>

367 iiii

+

46 GAR 1

22 1117

903 n 389 ini

# Top **5** source countries





## Age breakdown













### - VS

Jan-Dec







53%







## Top **5** destinations by municipality

Oct-Dec



Surrey 49%



Richmond



Burnaby 6%



Abbotsford 4%



Jan-Dec



Surrey



Coquitlam



Burnaby 8%



Abbotsford



Delta 5%

#### Oct-Dec











10 individuals, 8 from Syria self transferred from Saskatchewan and 2 from Sudan self transferred from Newfoundland and Labrador in this quarter.

#### Jan-Dec



28 Syria 11 Ethiopia 11 Colombia 8 Sudan

8 Sudan 4 Pakistan

1 Afghanistan







Top countries of origin were: Syria 30 (65%), Iraq 6 (13%), Iran 5 (11%), Sudan 2 (4%).
One client came from Eritrea, one from Ethiopia and 1 from Uganda.

There were 46 self-transfers in 2019, 28 individuals came from Saskatchewan, 5 from Alberta, 5 from Ontario, 4 from Quebe