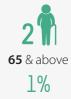

### Arrivals



Arrived directly to BC



arrived as **secondary migrants** from **other provinces** to BC

41% of the yearly total arrived from Oct-Dec

Oct-Dec

+

**10**GAR **†** 2 **† † †** †

364 n

Jan-Dec

857<sub>GAR</sub>

367 iiii

+

46 GAR 1

22 1117

903 n 389 ini

# Top **5** source countries





## Age breakdown













### - VS

Jan-Dec







53%







## Top **5** destinations by municipality

Oct-Dec



Surrey 49%



Richmond



Burnaby 6%



Abbotsford 4%



Jan-Dec



Surrey



Coquitlam



Burnaby 8%



Abbotsford



Delta 5%

#### Oct-Dec











10 individuals, 8 from Syria self transferred from Saskatchewan and 2 from Sudan self transferred from Newfoundland and Labrador in this quarter.

#### Jan-Dec



28 Syria 11 Ethiopia 11 Colombia 8 Sudan

8 Sudan 4 Pakistan

1 Afghanistan







Top countries of origin were: Syria 30 (65%), Iraq 6 (13%), Iran 5 (11%), Sudan 2 (4%).
One client came from Eritrea, one from Ethiopia and 1 from Uganda.

There were 46 self-transfers in 2019, 28 individuals came from Saskatchewan, 5 from Alberta, 5 from Ontario, 4 from Quebec, 2 from Newfoundland and Labra