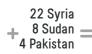

#### Jan-Dec

28 Syria 11 Ethiopia 11 Colombia 8 Sudan

8 Sudan 4 Pakistan

1 Afghanistan

Top countries of origin were: Syria 30 (65%), Iraq 6 (13%), Iran 5 (11%), Sudan 2 (4%).
One client came from Eritrea, one from Ethiopia and 1 from Uganda.