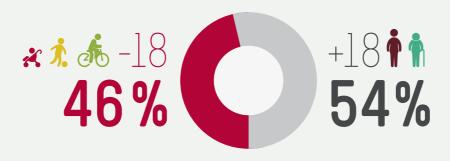

### Arrivals



Arrived directly to BC



arrived as **secondary migrants** from **other provinces** to BC

41% of the yearly total arrived from Oct-Dec

Oct-Dec

+

**10**GAR **†** 2 **† † †** †

364 n

Jan-Dec

857<sub>GAR</sub>

367 iiii

+

46 GAR 1

22 1117

903 n 389 ini

# Top **5** source countries





## Age breakdown













### - VS

Jan-Dec







53%







## Top **5** destinations by municipality

Oct-Dec



Surrey 49%



Richmond



Burnaby 6%



Abbotsford 4%



Jan-Dec



Surrey



Coquitlam



Burnaby 8%



Abbotsford



Delta 5%

#### Oct-Dec











10 individuals, 8 from Syria self transferred from Saskatchewan and 2 from Sudan self transferred from Newfoundland and Labrador in this quarter.

#### Jan-Dec



28 Syria 11 Ethiopia 11 Colombia 8 Sudan

8 Sudan 4 Pakistan

1 Afghanistan







Top countries of origin were: Syria 30 (65%), Iraq 6 (13%), Iran 5 (11%), Sudan 2 (4%).
One client came from Eritrea, one from Ethiopia and 1 from Uganda.

There were 46 self-transfers in 2019, 28 individuals came from Saskatchewan, 5 from Alberta, 5 from Ontario, 4 from Quebec, 2 from Newfoundland and Labrador, and 2 from Nova Scotia.

### Lo