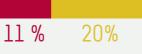

### Arrivals



Arrived directly to BC



arrived as **secondary migrants** from **other provinces** to BC

41% of the yearly total arrived from Oct-Dec

Oct-Dec

+

**10**GAR **†** 2 **† † †** †

364 n

Jan-Dec

857<sub>GAR</sub>

367 iiii

+

46 GAR 1

22 1117

903 n 389 ini

# Top **5** source countries





## Age breakdown













### - VS

Jan-Dec







53%







## Top **5** destinations by municipality

Oct-Dec



Surrey 49%



Richmond



Burnaby 6%



Abbotsford 4%



Jan-Dec



Surrey



Coquitlam



Burnaby 8%



Abbotsford



Delta 5%

#### Oct-Dec











10 individuals, 8 from Syria self transferred from Saskatchewan and 2 from Sudan self transferred from Newfoundland and Labrador in this quarter.

#### Jan-Dec



28 Syria 11 Ethiopia 11 Colombia 8 Sudan

8 Sudan 4 Pakistan

1 Afghanistan







Top countries of origin were: Syria 30 (65%), Iraq 6 (13%), Iran 5 (11%), Sudan 2 (4%).
One client came from Eritrea, one from Ethiopia and 1 from Uganda.

There were 46 self-transfers in 2019, 28 individuals came from Saskatchewan, 5 from Alberta, 5 from Ontario, 4 from Quebec, 2 from Newfoundland and Labrador, and 2 from Nova