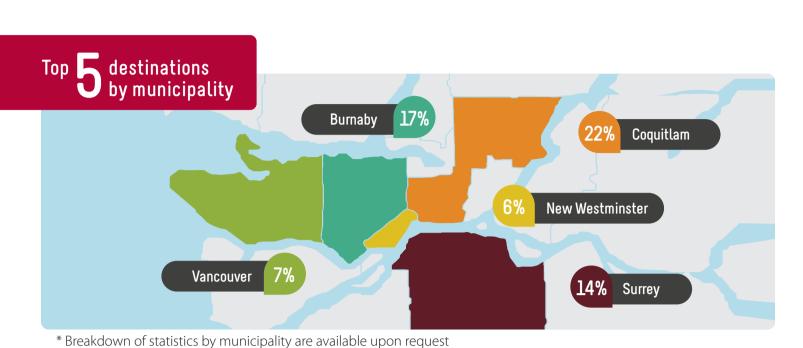

Coquitlam

Asia 50 🖷 6%

Syria 28 🛊

58 children were under 6 years • 95 children were between 6 and 12 years old

241 individuals or 29% were children

2014 top 5 destinations by municipality

and youth under 18 years old;