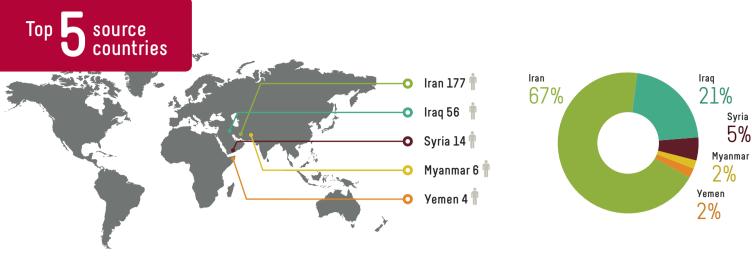

266 GAR individuals 151 family units directly came to BC during this quarter

individuals were secondary migrants from other provinces to BC

70 individuals or 26% were children and youth under 18 years old;