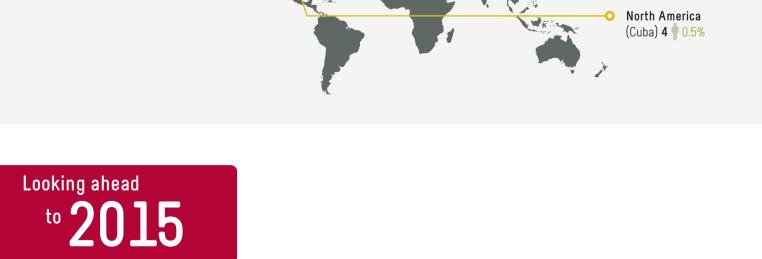

• 88 youth were between 13 and 18 years old • 25 individuals were 65 and above

Middle East 696 **\*** 85% Africa 69 🛉 8%

GAR TARGET for BC remains at 800

We are anticipating on going significant GAR

arrivals from the Middle

East – (Iran Iraq, Syria)

as well as from Eritrea and Congo

Syrian refugee announcement. CIC has indicated 10,000 Syrians will be resettled to Canada over the next 3 years. This new commitment will be part of current targets not over and above. The Minister has indicated the 10,000 resettlement places will be processed as 60% privately sponsored and 40% as government assisted