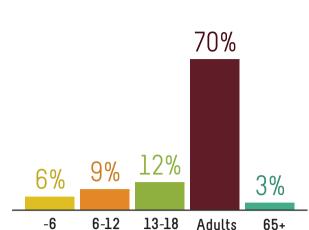

266 GAR individuals 151 family units directly came to BC during this quarter

individuals were secondary migrants from other provinces to BC

70 individuals or 26% were children and youth under 18 years old;

- 15 children were under 6 years
- 24 children were between 6 and 12 years old
- 31 youth were between 13 and 18 years old
- 7 individuals were 65 and above

GAR STATISTICAL HIGHLIGHTS Year 2014 roll-up Jan 1 - Dec 31, 2014