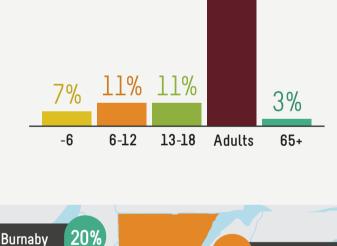

Coquitlam

Asia 50 🖷 6%

Syria 28 🛊

58 children were under 6 years • 95 children were between 6 and 12 years old

241 individuals or 29% were children

2014 top 5 destinations by municipality

and youth under 18 years old;

• 88 youth were between 13 and 18 years old • 25 individuals were 65 and above

Middle East 696 **\*** 85% Africa 69 🛉 8%

GAR TARGET for BC remains at 800

We are anticipating on going significant GAR

arrivals from the Middle