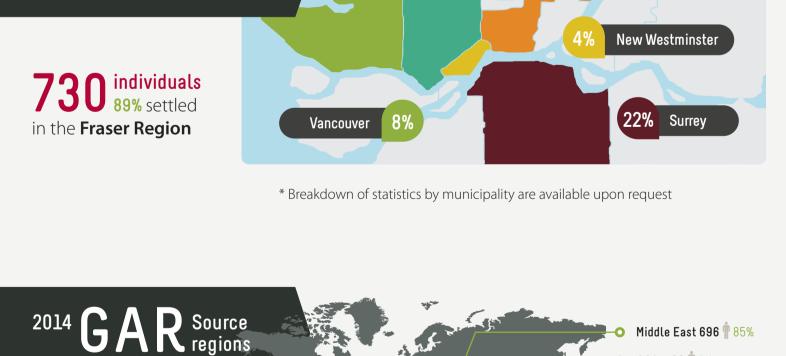

Coquitlam

Asia 50 🖷 6%

Syria 28 🛊

58 children were under 6 years • 95 children were between 6 and 12 years old

241 individuals or 29% were children

2014 top 5 destinations by municipality

and youth under 18 years old;

• 88 youth were between 13 and 18 years old • 25 individuals were 65 and above

Middle East 696 **\*** 85% Africa 69 🛉 8%

GAR TARGET for BC remains at 800

We are anticipating on going significant GAR

arrivals from the Middle